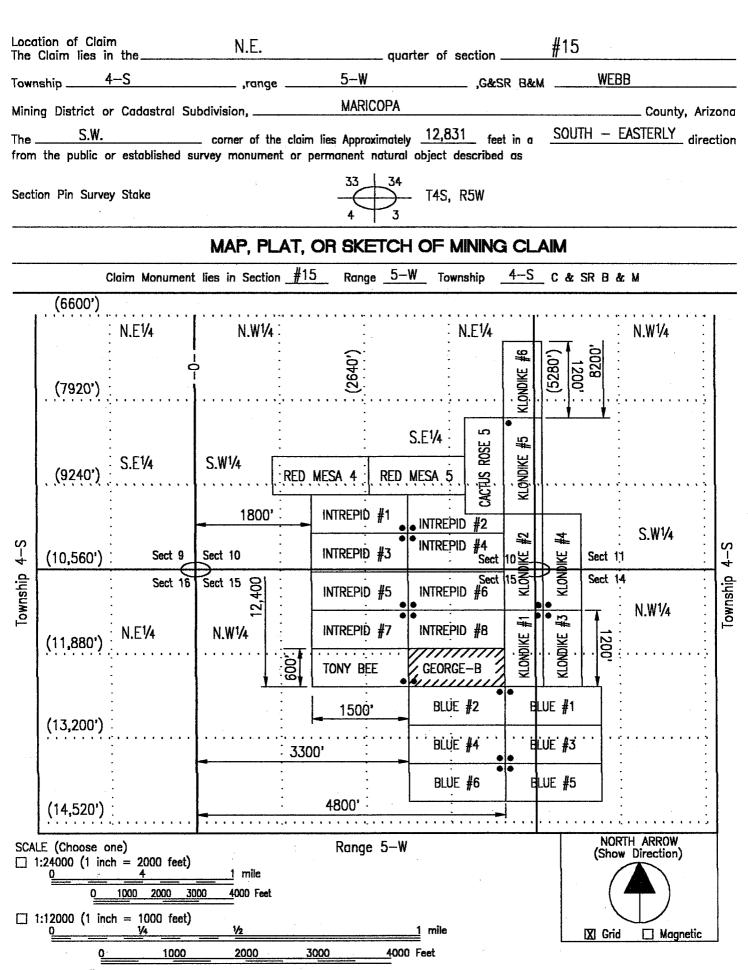

| direction<br>direction                                              | 600<br>1500<br>600 | _ feet to the<br>_ feet to the            | N. W.<br>N. E.<br>S. E.                       | corner n<br>corner n<br>corner n       | nonument, thence<br>nonument, thence<br>nonument, thence<br>nonument, thence | р но С С ини |  |  |
| Description<br>To observe<br>in a<br>in an<br>in a | the perimeter of the NORTHERLY<br>EASTERLY<br>SOUTHERLY                                | <ul> <li>direction</li> <li>direction</li> <li>direction</li> </ul> | 600<br>1500<br>600 | feet to the<br>feet to the<br>feet to the | N. W.<br>N. E.<br>S. E.                       | corner n<br>corner n<br>corner n       | nonument, thence<br>nonument, thence<br>nonument, thence                     | 4 () L L 014 |  |  |





#### DEPARTMENT OF INTERIOR BUREAU OF LAND MANAGEMENT

Input Parameters for Geographic Report with Land

System Id = CR

Admin State = AZ

Geo State =

Casetype begins with

Case Disp Txt =

Mer Twp Rng =

Mtrs = 14 0040S 0050W 015

Commodity =

Pending Org =

Section =

Total Rows Returned: 0

NO WARRANTY IS MADE BY BLM FOR USE OF THE DATA FOR PURPOSES NOT INTENDED BY BLM

#### PARTIALLY SURVEYED TOWNSHIP 4 SOUTH RANGE 5 WEST OF THE GILA AND SALT RIVER MERIDIAN, ARIZONA

MARICOPA COUNTY

STATUS OF PUBLIC DOMAIN

INDEX TO INCOMENTED TRACTS

TRAFT HO T . . .

2 3 5 4 6 (64 a) (641 a) (64| 5) (642a) (609a) AZA 25636 Des Roelety Peet Wilderness 12 10 H 9 7 (608a) 13 15 14 17 16 18 (610a) MHX 081327 SX Waiver s, ٦ NHX CTORS 12/28/1956 22 23 24 20 21 19 (6|19) A 8880 X 27 26 25 29 28 30 (9/